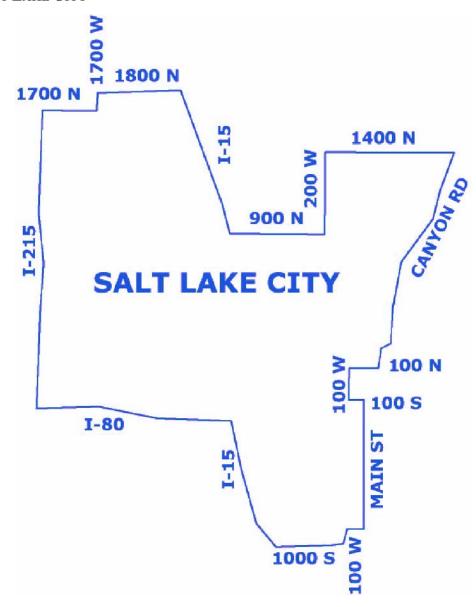

## LOCAL SERVING AREAS AND LOCAL CALLING AREAS

# 3.5 LOCAL SERVING AREA MAPS

# **DPU1 – SALT LAKE CITY**

SECTION 3.5
PAGE DPU2
RELEASE: 1
EFFECTIVE: JANUARY 1, 2005

**ISSUED: DECEMBER 27, 2004** 