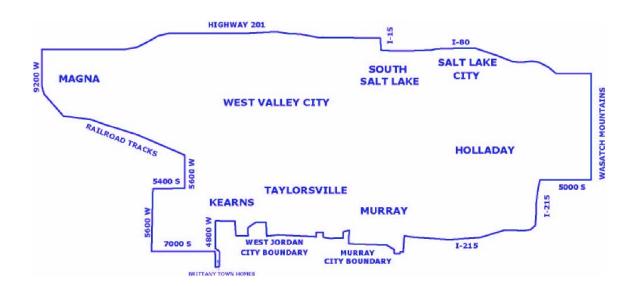

### LOCAL SERVING AREAS AND LOCAL CALLING AREAS

# 3.5 LOCAL SERVING AREA MAPS

DPU5 – S. SALT LAKE CITY, KEARNS, MAGNA, MURRAY, TAYLORSVILLE, WEST VALLEY CITY

SECTION 3.5
PAGE DPU6
RELEASE: 1
EFFECTIVE: JANUARY 1, 2005

**ISSUED: DECEMBER 27, 2004** 