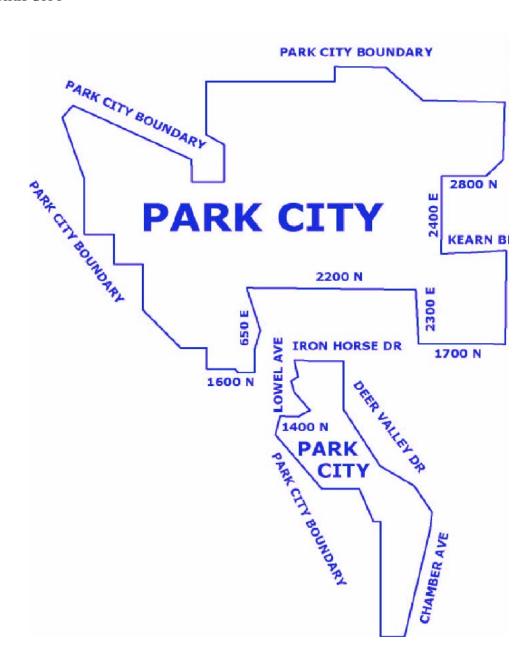

### LOCAL SERVING AREAS AND LOCAL CALLING AREAS

## 3.5 LOCAL SERVING AREA MAPS

DPU9 - PARK CITY

SECTION 3.5
PAGE DPU10
RELEASE: 1
EFFECTIVE: JANUARY 1, 2005

**ISSUED: DECEMBER 27, 2004** 