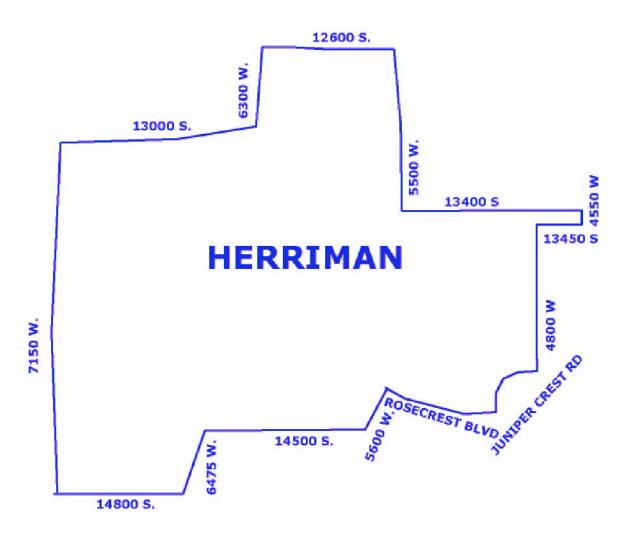

# 3.5 LOCAL SERVING AREA MAPS

## DPU8 - HERRIMAN

SECTION 3.5
PAGE DPU9
RELEASE: 1
EFFECTIVE: JANUARY 1, 2005

**ISSUED: DECEMBER 27, 2004** 