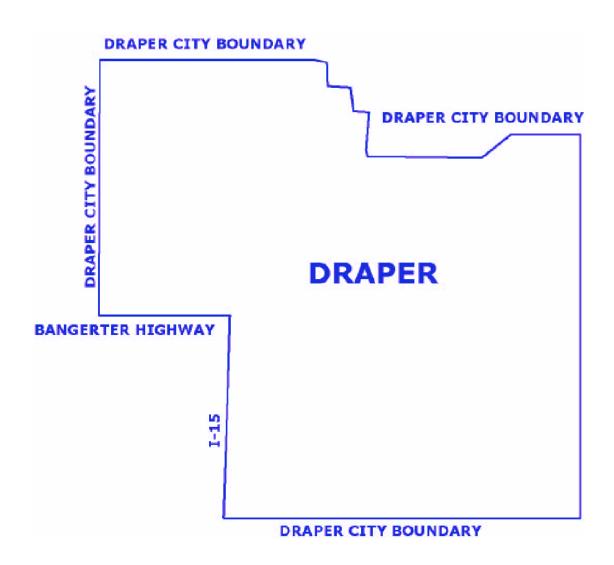

## LOCAL SERVING AREAS AND LOCAL CALLING AREAS

# 3.5 LOCAL SERVING AREA MAPS

DPU4 – DRAPER

SECTION 3.5
PAGE DPU5
RELEASE: 1
EFFECTIVE: JANUARY 1, 2005

**ISSUED: DECEMBER 27, 2004** 