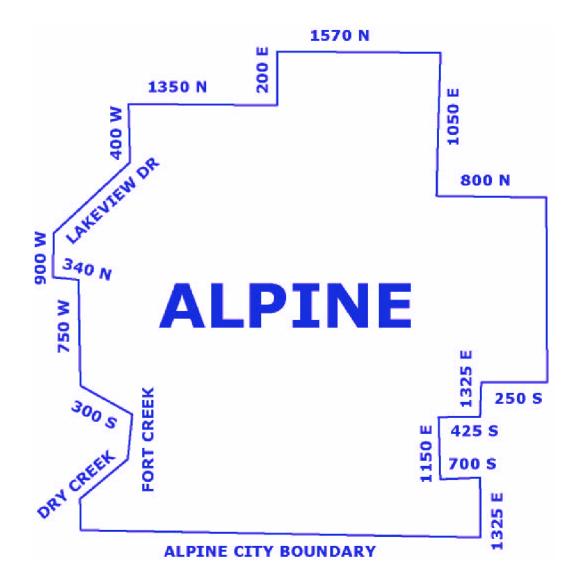

# LOCAL SERVING AREAS AND LOCAL CALLING AREAS

# 3.5 LOCAL SERVING AREA MAPS

DPU10 - ALPINE