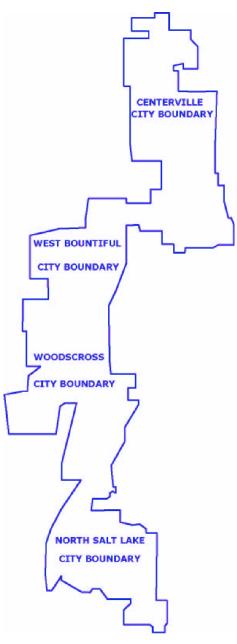

# LOCAL SERVING AREAS AND LOCAL CALLING AREAS

# 3.5 LOCAL SERVING AREA MAPS

**DPU7 – CENTERVILLE, WEST BOUNTIFUL** 

SECTION 3.5
PAGE DPU8
RELEASE: 1
EFFECTIVE: JANUARY 1, 2005

**ISSUED: DECEMBER 27, 2004** 